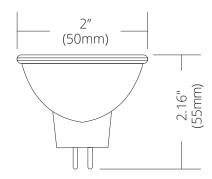

| PROJECT NAME:     |  |
|-------------------|--|
| CATALOG NUMBER:   |  |
| FIXTURE SCHEDULE: |  |

# LED BUS LIGHTING **MR16**



## **DESCRIPTION**

LED MR16 lamp, for direct replacement to any type of application. Available in various voltage types and colors to best match your project requirements.

Specially produced for outdoor use, and high vibration environments. This MR16 is splash proof and tolerant of high vibration applications.

### **NOTES & PATENT INFORMATION**

US Patent #7,307,391 8,115,411 8,791,650 9.179.513

Canada Patent #2,651,224 2,555,065 2,831,641 **International Patents Pending** 

For complete and up to date patent information see our website



-20°C

1W



30°C



IP65

## **DIMENSIONS**

RoHS



### **ELECTRICAL STATS**

| Operating Voltage | 8-30VDC |       |       | 28VAC (25-31VAC) |       |       |  |
|-------------------|---------|-------|-------|------------------|-------|-------|--|
| Wattage           | 2W      |       |       |                  |       |       |  |
| LED Color (CCT)   | 2700K   | 4100K | 6000K | 2700K            | 4100K | 6000K |  |
| Light Output      | 160LM   | 160LM | 160LM | 160LM            | 160LM | 160LM |  |

### ORDERING INFORMATON