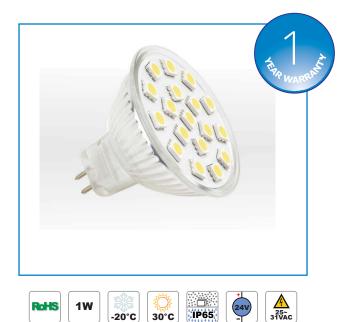

## **DESCRIPTION**

LED MR16 lamp, for direct replacement to any type of application. Available in various voltage types and colors to best match your project requirements.

Specially produced for outdoor use, and high vibration environments. This MR16 is splash proof and tolerant of high vibration applications.

-20°C

1W

30°C

IP65

### **ELECTRICAL STATS**

| Operating Voltage | 8-30VDC |       |       | 28VAC (25-31VAC) |       |       |  |
|-------------------|---------|-------|-------|------------------|-------|-------|--|
| Wattage           | 2W      |       |       |                  |       |       |  |
| LED Color (CCT)   | 2700K   | 4100K | 6000K | 2700K            | 4100K | 6000K |  |
| Light Output      | 160LM   | 160LM | 160LM | 160LM            | 160LM | 160LM |  |